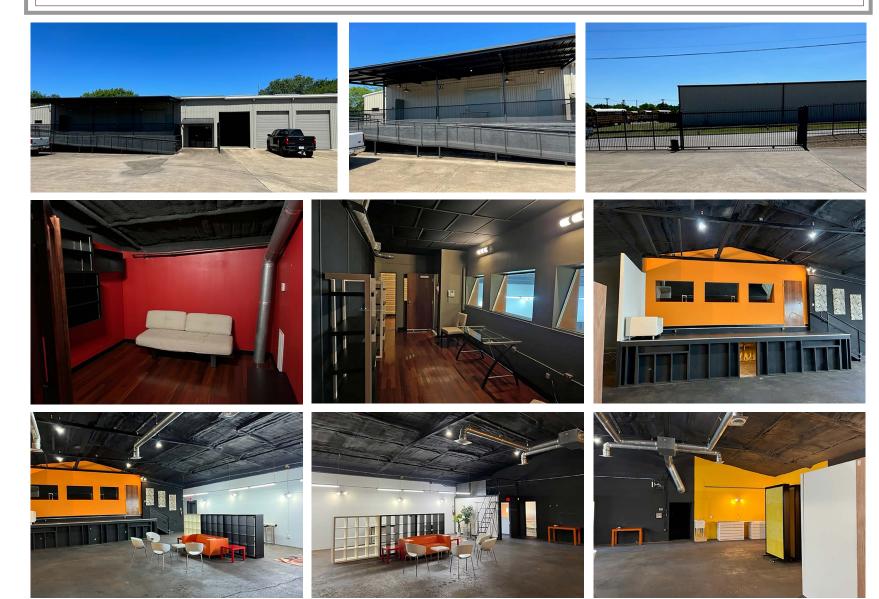

#### **PROPERTY INFORMATION:**

708 Clark: formerly used for a recording studio and office space

706 Clark (portion): open warehouse

16' tall ceilings; skylights; 3 - 12' x 10' roll up doors in front

The entire property is secured with perimeter fencing and a gated entrance