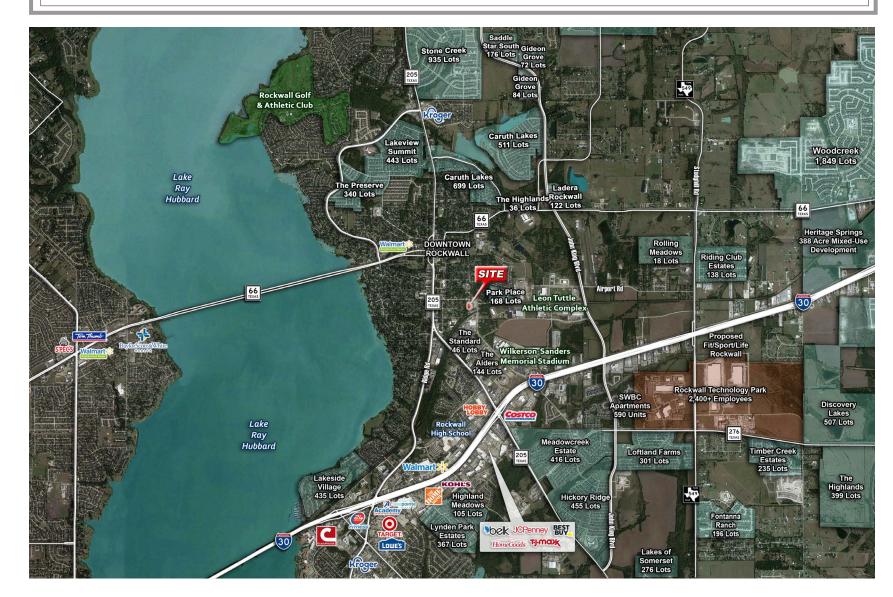

#### **TRAFFIC COUNTS:**

Hwy 205: 42,950 VPD (TXDOT 2021)

AT&T Fiber Internet available to premises

| DEMOGRAPHICS:         | 1 mile    | 3 miles   | 5 miles   |
|-----------------------|-----------|-----------|-----------|
| 2022 Population       | 6,723     | 43,382    | 104,534   |
| 2027 Proj. Population | 7,067     | 46,450    | 112,462   |
| Daytime Population    | 9,464     | 47,281    | 92,578    |
| Average HH Income     | \$109,383 | \$136,071 | \$143,599 |