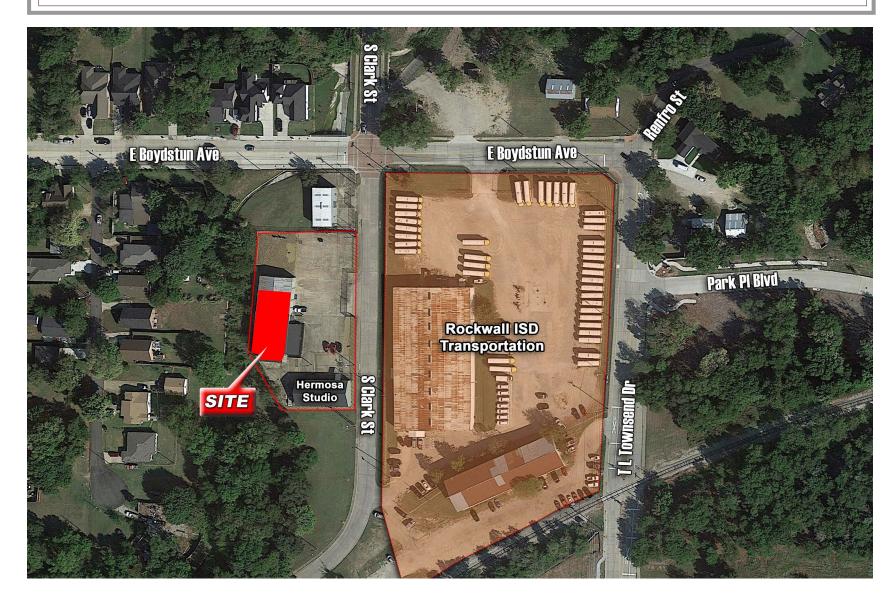

#### **ZONING:**

PD-52 - Allows all heavy commercial uses along with hotel, restaurant, office, retail, and others. Full list available upon request.

#### **PROPERTY INFORMATION:**

708 Clark: formerly used for a recording studio and office space

706 Clark (portion): open warehouse

16' tall ceilings; skylights; 3 - 12' x 10' roll up doors in front

The entire property is secured with perimeter fencing and a gated entrance