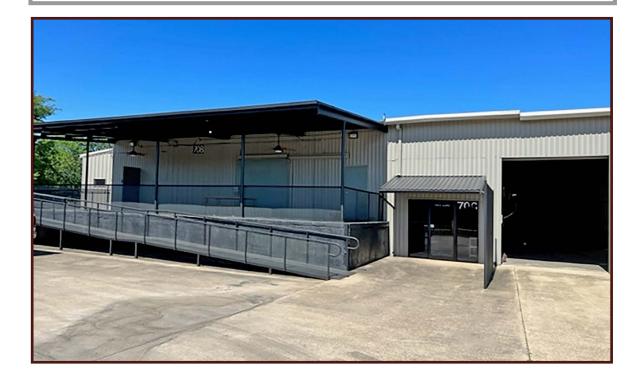

#### **PROPERTY INFORMATION:**

708 Clark: formerly used for a recording studio and office space

706 Clark (portion): open warehouse

16' tall ceilings; skylights; 3 - 12' x 10' roll up doors in front

The entire property is secured with perimeter fencing and a gated entrance